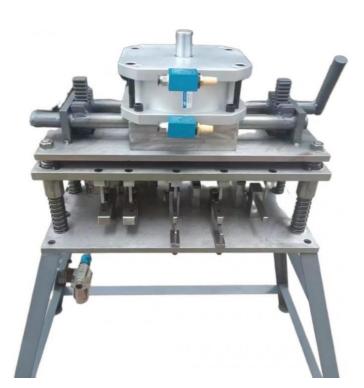

# Product Description

Vietnam Market 1.5kw Door And Window Profiles Punching Machines From Popular Aluminum **Products Description** 

Aluminum window and door pneumatic punching machine Windows processing, and aluminum frame projects such as sun room and pergola. Mainly used for punching various holes or slots, such as keyholes, hinge holes, drain holes, and corner holes.

Used for commercial aluminum door punching all kinds mounting hole . Depends on customers requirements ,make different mold tools . High efficiency punching : hinge hole , lock-tongue hole , lock mounting hole ,bolt hole , etc. High smooth surface , no error .