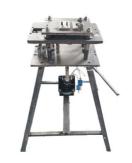

# Product Description

Vietnam Market 1.5kw Door And Window Profiles Punching Machines From Popular Aluminum **Products Description** 

Aluminum window and door pneumatic punching machine Windows processing, and aluminum frame projects such as sun room and pergola. Mainly used for punching various holes or slots, such as keyholes, hinge holes, drain holes, and corner holes.

Used for commercial aluminum door punching all kinds mounting hole . Depends on customers requirements ,make different mold tools . High efficiency punching : hinge hole , lock-tongue hole , lock mounting hole ,bolt hole , etc. High smooth surface , no error .