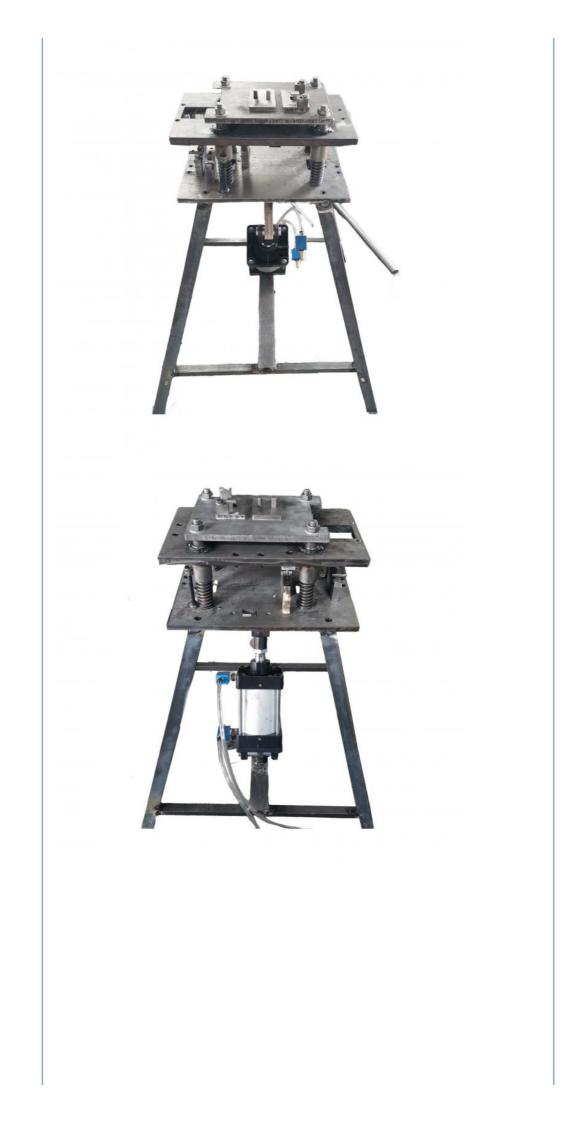

# Product Description

Vietnam Market 1.5kw Door And Window Profiles Punching Machines From Popular Aluminum **Products Description** 

Aluminum window and door pneumatic punching machine Windows processing, and aluminum frame projects such as sun room and pergola. Mainly used for punching various holes or slots, such as keyholes, hinge holes, drain holes, and corner holes.

Used for commercial aluminum door punching all kinds mounting hole . Depends on customers requirements ,make different mold tools . High efficiency punching : hinge hole , lock-tongue hole , lock mounting hole ,bolt hole , etc. High smooth surface , no error .