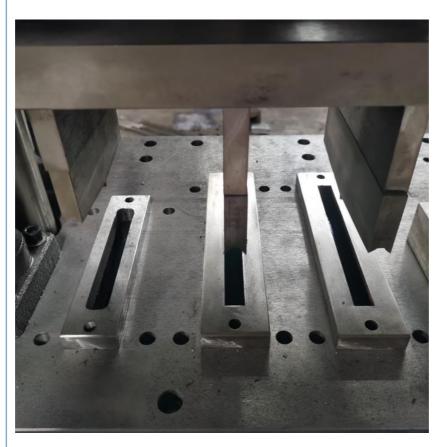

# Product Description

Vietnam Market 1.5kw Door And Window Profiles Punching Machines From Popular Aluminum **Products Description** 

Aluminum window and door pneumatic punching machine Windows processing, and aluminum frame projects such as sun room and pergola. Mainly used for punching various holes or slots, such as keyholes, hinge holes, drain holes, and corner holes.

Used for commercial aluminum door punching all kinds mounting hole . Depends on customers requirements ,make different mold tools . High efficiency punching : hinge hole , lock-tongue hole , lock mounting hole ,bolt hole , etc. High smooth surface , no error .