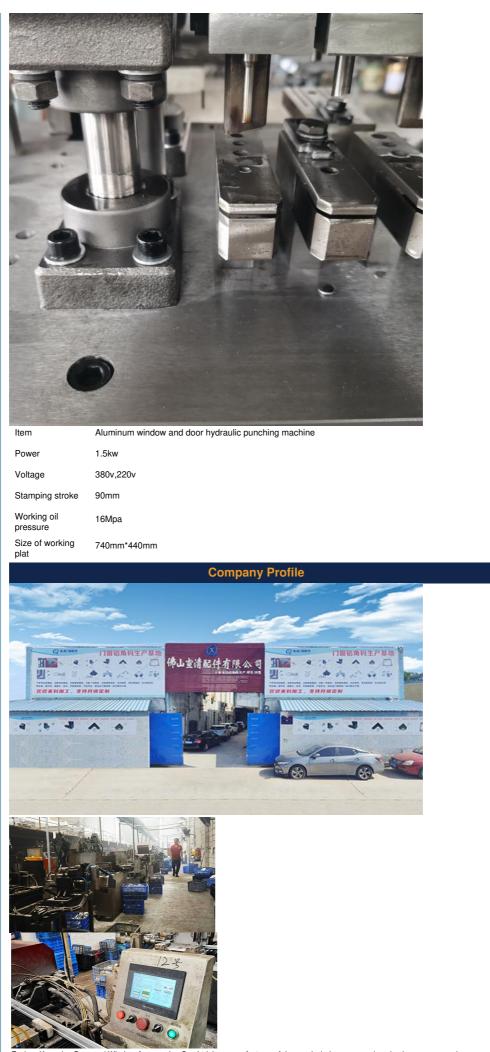

Bearing, Motor, PLC

220v/380v

50 Sets/month

750\*950\*1500mm

600 Kg

1 Year

- Warranty Of Core 1 Year
- Components:
- Core Components:
- Voltage:
- Weight:

• Power:

- Warranty:
- Production Capacity:
  - 1.5Kw
- Dimension(L\*W\*H):

# Product Description

Vietnam Market 1.5kw Door And Window Profiles Punching Machines From Popular Aluminum **Products Description** 

Aluminum window and door pneumatic punching machine Windows processing, and aluminum frame projects such as sun room and pergola. Mainly used for punching various holes or slots, such as keyholes, hinge holes, drain holes, and corner holes.

Used for commercial aluminum door punching all kinds mounting hole . Depends on customers requirements ,make different mold tools . High efficiency punching : hinge hole , lock-tongue hole , lock mounting hole ,bolt hole , etc. High smooth surface , no error .