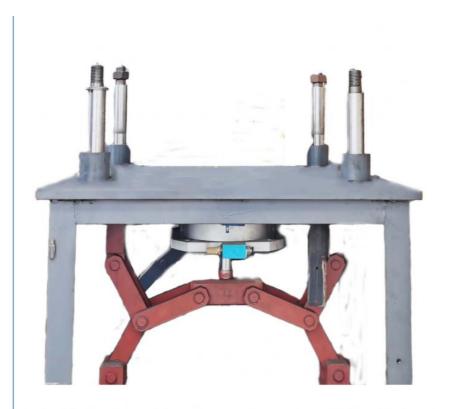

# Product Description

Vietnam Market 1.5kw Door And Window Profiles Punching Machines From Popular Aluminum **Products Description** 

Aluminum window and door pneumatic punching machine Windows processing, and aluminum frame projects such as sun room and pergola. Mainly used for punching various holes or slots, such as keyholes, hinge holes, drain holes, and corner holes.

Used for commercial aluminum door punching all kinds mounting hole . Depends on customers requirements ,make different mold tools . High efficiency punching : hinge hole , lock-tongue hole , lock mounting hole ,bolt hole , etc. High smooth surface , no error .