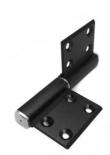

#### **Product Description**

The Modern Design Four-Hole Quadrilateral Aluminum Hinge is a sleek and innovative hardware solution featuring a unique quadrilateral shape that adds contemporary style to any interior door. The four-hole design provides secure attachment, ensuring long-lasting performance. Crafted from high-quality 6063-T5 aluminum, this hinge combines durability with lightweight construction for easy installation. The anti-dislodging feature offers added security, preventing accidental door detachment.

#### **Key Features**

- · Modern quadrilateral design
- · Four-hole secure attachment
- · 6063-T5 primary aluminum construction
- · Anti-dislodging security feature
- 0-180 degree opening angle
- · Oxidation or sandblasting finish options