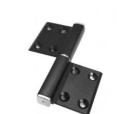

#### **Product Description**

The Modern Design Four-Hole Quadrilateral Aluminum Hinge is a sleek and innovative hardware solution featuring a unique quadrilateral shape that adds contemporary style to any interior door. The four-hole design provides secure attachment, ensuring long-lasting performance. Crafted from high-quality 6063-T5 aluminum, this hinge combines durability with lightweight construction for easy installation. The anti-dislodging feature offers added security, preventing accidental door detachment.

#### **Key Features**

- · Modern quadrilateral design
- · Four-hole secure attachment
- · 6063-T5 primary aluminum construction
- · Anti-dislodging security feature
- 0-180 degree opening angle
- · Oxidation or sandblasting finish options