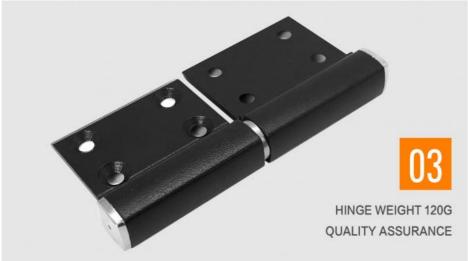

feature
- 0-180 degree opening angle
- · Oxidation or sandblasting finish options

### **Specifications**

| Applications   | Flush doors, Bathroom doors, Room doors, Interior doors, Aluminum and wood doors |
|----------------|----------------------------------------------------------------------------------|
| Services       | OEM, ODM services available. Free samples offered.                               |
| Packaging      | Small hinges 300pcs/ctn, large hinges 200pcs/ctn. Custom packaging available.    |
| Payment Method | 30% T/T deposit in advance, 70% T/T balance before shipment                      |
| Delivery Time  | Usually within 25 days                                                           |

#### **Product Images**





6063-T5 PRIMARY ALUMINUM NO RUST AND NO FADING







#### **Installation Guide**

1. Upper piece installation distance: 10cm from top of door

2. Middle piece installation distance: 40cm from top of door

3. Lower piece installation distance: 10cm from bottom of door



#### **Documentation**

Hinge Catalog

Product Introduction PDF PDF

#### **Packing & Delivery**



## **Company Profile**

Foshan Xuanqing Door and Window Accessories Company is a professional hinge manufacturer with years of industry experience. We specialize in producing high-quality hinges using advanced manufacturing techniques and premium materials. Our product range includes solutions for various door types, including interior doors and bathroom doors, suitable for both residential and commercial applications.

Committed to excellence, we offer comprehensive custom