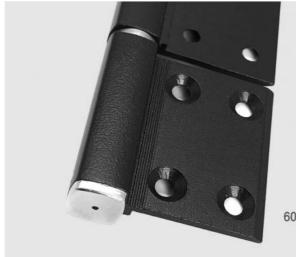

#### **Product Description**

The Modern Design Four-Hole Quadrilateral Aluminum Hinge is a sleek and innovative hardware solution featuring a unique quadrilateral shape that adds contemporary style to any interior door. The four-hole design provides secure attachment, ensuring long-lasting performance. Crafted from high-quality 6063-T5 aluminum, this hinge combines durability with lightweight construction for easy installation. The anti-dislodging feature offers added security, preventing accidental door detachment.

#### **Key Features**

- · Modern quadrilateral design
- · Four-hole secure attachment
- · 6063-T5 primary aluminum construction
- · Anti-dislodging security feature
- 0-180 degree opening angle
- · Oxidation or sandblasting finish options

#### **Product Images**

6063-T5 PRIMARY ALUMINUM NO RUST AND NO FADING