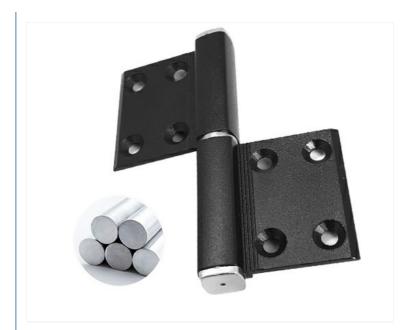

#### **Product Description**

The Modern Design Four-Hole Quadrilateral Aluminum Hinge is a sleek and innovative hardware solution featuring a unique quadrilateral shape that adds contemporary style to any interior door. The four-hole design provides secure attachment, ensuring long-lasting performance. Crafted from high-quality 6063-T5 aluminum, this hinge combines durability with lightweight construction for easy installation. The anti-dislodging feature offers added security, preventing accidental door detachment.

#### **Key Features**

- · Modern quadrilateral design
- · Four-hole secure attachment
- · 6063-T5 primary aluminum construction
- · Anti-dislodging security feature
- 0-180 degree opening angle
- · Oxidation or sandblasting finish options

#### **Product Images**

6063-T5 PRIMARY ALUMINUM NO RUST AND NO FADING