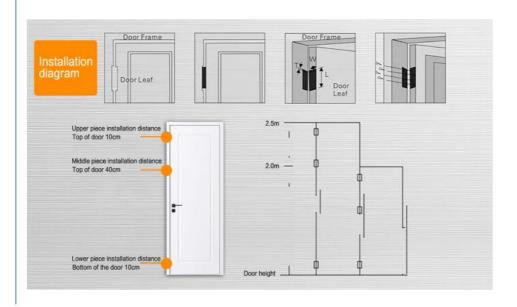

#### **Installation Guide**

1. Upper piece installation distance: 10cm from top of door

2. Middle piece installation distance: 40cm from top of door

3. Lower piece installation distance: 10cm from bottom of door