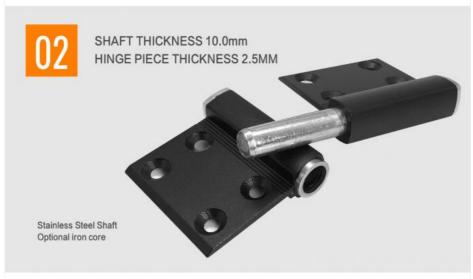

ty feature
- 0-180 degree opening angle
- · Oxidation or sandblasting finish options

### **Specifications**

| Applications   | Flush doors, Bathroom doors, Room doors, Interior doors, Aluminum and wood doors |
|----------------|----------------------------------------------------------------------------------|
| Services       | OEM, ODM services available. Free samples offered.                               |
| Packaging      | Small hinges 300pcs/ctn, large hinges 200pcs/ctn. Custom packaging available.    |
| Payment Method | 30% T/T deposit in advance, 70% T/T balance before shipment                      |
| Delivery Time  | Usually within 25 days                                                           |

#### **Product Images**





6063-T5 PRIMARY ALUMINUM NO RUST AND NO FADING







#### **Installation Guide**

1. Upper piece installation distance: 10cm from top of door

2. Middle piece installation distance: 40cm from top of door

3. Lower piece installation distance: 10cm from bottom of door



#### **Documentation**

Hinge Catalog

Product Introduction PDF PDF

#### **Packing & Delivery**



## **Company Profile**

Foshan Xuanqing Door and Window Accessories Company is a professional hinge manufacturer with years of industry experience. We specialize in producing high-quality hinges using advanced manufacturing techniques and premium materials. Our product range includes solutions for various door types, including interior doors and bathroom doors, suitable for both residential and commercial applications.

Committed to excellence, we offer comprehensive cust