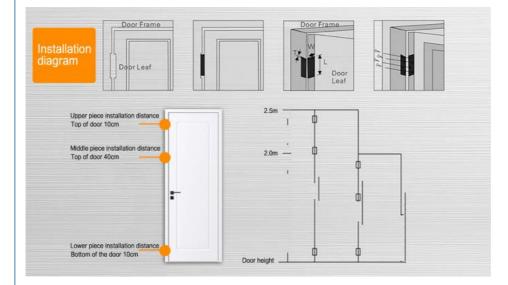

#### Installation Guide

- 1. Upper hinge installation: 10cm from top of door
- 2. Middle hinge installation: 40cm from top of door
- 3. Lower hinge installation: 10cm from bottom of door