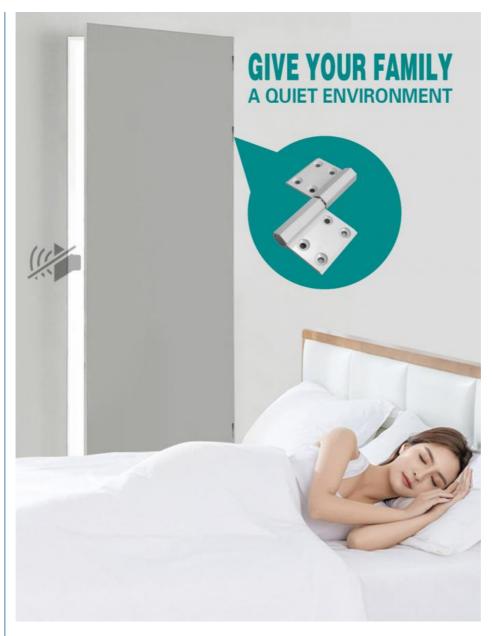

#### **Product Description**

The Aluminum Hardware Room Door with White Color Steel Mandrel and 6063-T5 Primary Aluminum Hinge is a high-quality door solution for interiors. Combining durable aluminum hardware with a white finish, it offers both elegant modern aesthetics and reliable performance. The steel mandrel provides enhanced strength, while the 6063-T5 aluminum hinge ensures smooth operation and long-lasting durability.

#### **Key Features**

Material: Aluminum hardware with steel mandrel and 6063-T5 primary aluminum hinge

Color options: Standard white or customizable finishes

Application: Ideal for all swing doors in residential and commercial settings

Durable construction with oxidation/sandblasting finish

180-degree opening angle for full accessibility