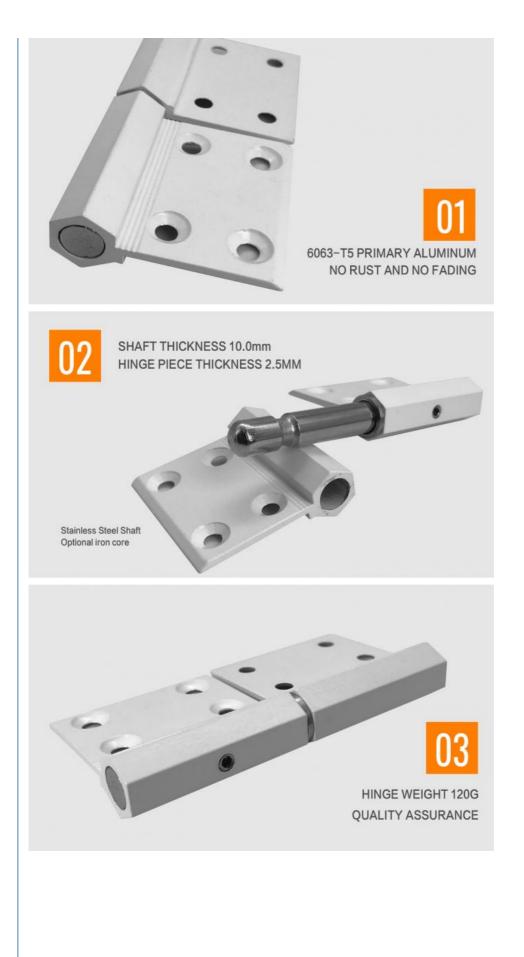

#### **Product Description**

The Aluminum Hardware Room Door with White Color Steel Mandrel and 6063-T5 Primary Aluminum Hinge is a high-quality door solution for interiors. Combining durable aluminum hardware with a white finish, it offers both elegant modern aesthetics and reliable performance. The steel mandrel provides enhanced strength, while the 6063-T5 aluminum hinge ensures smooth operation and long-lasting durability.

#### **Key Features**

Material: Aluminum hardware with steel mandrel and 6063-T5 primary aluminum hinge

Color options: Standard white or customizable finishes

Application: Ideal for all swing doors in residential and commercial settings

Durable construction with oxidation/sandblasting finish

180-degree opening angle for full accessibility