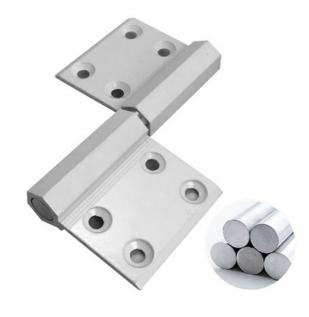

#### **Product Description**

The Aluminum Hardware Room Door with White Color Steel Mandrel and 6063-T5 Primary Aluminum Hinge is a high-quality door solution for interiors. Combining durable aluminum hardware with a white finish, it offers both elegant modern aesthetics and reliable performance. The steel mandrel provides enhanced strength, while the 6063-T5 aluminum hinge ensures smooth operation and long-lasting durability.

#### **Specifications**

| Product Name   | Hinge                                                                            |
|----------------|----------------------------------------------------------------------------------|
| Applications   | Flush doors, Bathroom doors, Room doors, Interior doors, Aluminum and wood doors |
| Material       | 6063T5 primary aluminum                                                          |
| Services       | OEM, ODM services available. Free samples provided.                              |
| Packaging      | Small hinges 300pcs/ctn, large hinges 200pcs/ctn. Custom packaging available.    |
| Payment Method | 30% T/T deposit, 70% balance before shipment                                     |
| Delivery time  | Typically within 25 days                                                         |