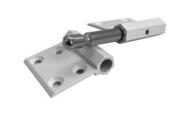

#### **Product Description**

The Aluminum Hardware Room Door with White Color Steel Mandrel and 6063-T5 Primary Aluminum Hinge is a high-quality door solution for interiors. Combining durable aluminum hardware with a white finish, it offers both elegant modern aesthetics and reliable performance. The steel mandrel provides enhanced strength, while the 6063-T5 aluminum hinge ensures smooth operation and long-lasting durability.

#### **Key Features**

Material: Aluminum hardware with steel mandrel and 6063-T5 primary aluminum hinge

Color options: Standard white or customizable finishes

Application: Ideal for all swing doors in residential and commercial settings