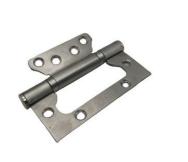

#### **Product Overview**

Premium 304 stainless steel hinges designed for heavy-duty residential and commercial doors. These 4-inch hinges provide exceptional durability, security, and smooth operation for all swing door applications.

#### Key Features

Constructed from high-grade 304 stainless steel

4-inch size ideal for heavy doors

0-180 degree opening angle

Available in silver finish with customization options

Resistant to corrosion and wear

#### **Technical Specifications**

| Material      | 304 Stainless Steel                                           |
|---------------|---------------------------------------------------------------|
| Size          | 4 inches                                                      |
| Color         | Silver (custom options available)                             |
| Applications  | Entry doors, interior doors, bathroom doors, commercial doors |
| Opening Angle | 0-180 degrees                                                 |
| Warranty      | 1 Year                                                        |
| Packaging     | 300pcs/ctn (small), 200pcs/ctn (large) or customized          |