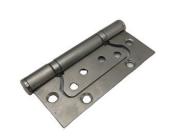

#### **Product Overview**

Premium 304 stainless steel hinges designed for heavy-duty residential and commercial doors. These 4-inch hinges provide exceptional durability, security, and smooth operation for all swing door applications.

#### Key Features

Constructed from high-grade 304 stainless steel

4-inch size ideal for heavy doors

0-180 degree opening angle

Available in silver finish with customization options

Resistant to corrosion and wear

#### **Technical Specifications**

| Material      | 304 Stainless Steel                                           |
|---------------|---------------------------------------------------------------|
| Size          | 4 inches                                                      |
| Color         | Silver (custom options available)                             |
| Applications  | Entry doors, interior doors, bathroom doors, commercial doors |
| Opening Angle | 0-180 degrees                                                 |
| Warranty      | 1 Year                                                        |
| Packaging     | 300pcs/ctn (small), 200pcs/ctn (large) or customized          |