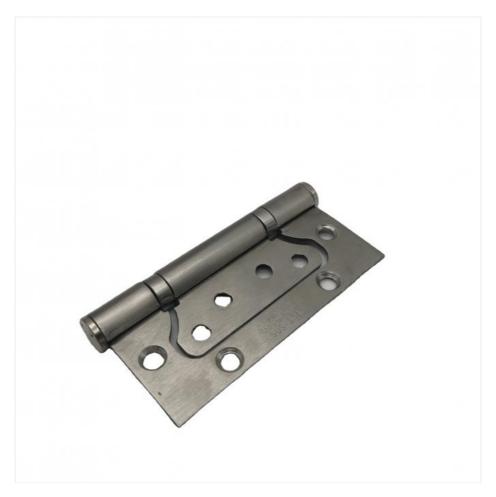

#### **Product Overview**

Premium 304 stainless steel hinges designed for heavy-duty residential and commercial doors. These 4-inch hinges provide exceptional durability, security, and smooth operation for all swing door applications.

#### Key Features

Constructed from high-grade 304 stainless steel

4-inch size ideal for heavy doors

0-180 degree opening angle

Available in silver finish with customization options

Resistant to corrosion and wear

#### **Technical Specifications**

| Material      | 304 Stainless Steel                                           |
|---------------|---------------------------------------------------------------|
| Size          | 4 inches                                                      |
| Color         | Silver (custom options available)                             |
| Applications  | Entry doors, interior doors, bathroom doors, commercial doors |
| Opening Angle | 0-180 degrees                                                 |
| Warranty      | 1 Year                                                        |
| Packaging     | 300pcs/ctn (small), 200pcs/ctn (large) or customized          |