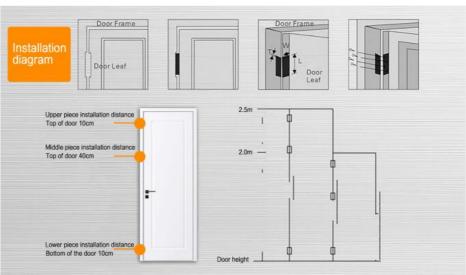

#### Installation Guide

# **Recommended Installation Measurements:**

1. Upper hinge: 10cm from top of door

2. Middle hinge: 40cm from top of door

3. Lower hinge: 10cm from bottom of door

Manufacturing Excellence

Production workshop