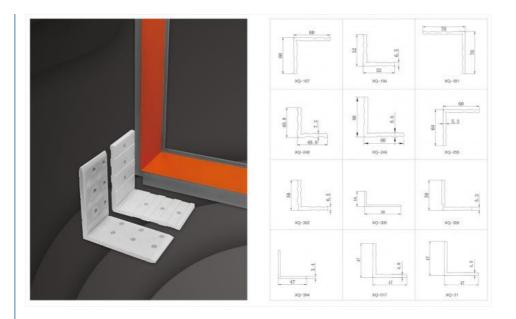

Available with optional surface treatments Supports mold customization for specific requirements

#### **Technical Specifications**

| Attribute         | Value                                          |
|-------------------|------------------------------------------------|
| Product Name      | Aluminum Corner Joint                          |
| Material          | 6063-T5 primary aluminum                       |
| Color             | Primary Colors                                 |
| Surface Treatment | Optional aluminum surface/surface sandblasting |
| Usage Scenarios   | Aluminum profile doors and windows             |
| Packing           | Carton Box (500pcs/carton standard or custom)  |
| Warranty          | 3 years                                        |

#### **Product Images**





#### **Additional Resources**

Download Product Introduction (PDF)

### **Packaging & Delivery**



## About Foshan Xuanqing

Foshan Xuanqing Door and Window Accessories Co., Ltd. is a specialized manufacturer of door and window accessories with over ten years of industry experience. We offer comprehensive solutions including aluminum corner code customization, research, development, and manufacturing. Our product range includes various types of corner codes, anti-fall devices, hinges, and curtain wall pendants.

With multiple patented products and certifications, we serve both domestic and international markets, including Europe and America. Our commitment to quality, innovation, and customer-focused solutions has established us as a trusted partner in the door and window hardware indus