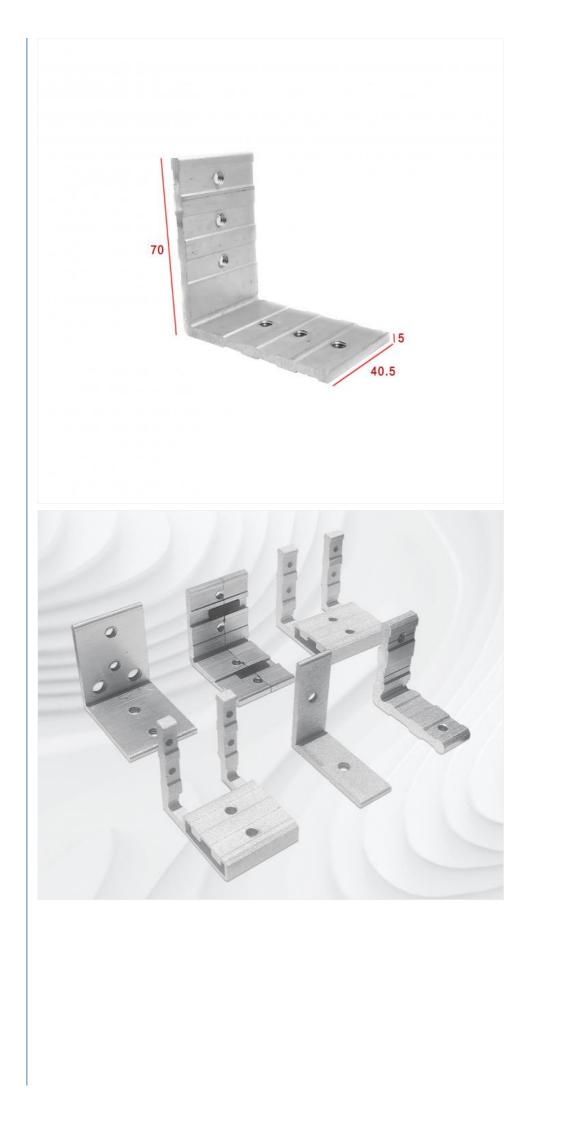

s Available with optional surface treatments Supports mold customization for specific requirements

#### **Technical Specifications**

| Attribute         | Value                                          |
|-------------------|------------------------------------------------|
| Product Name      | Aluminum Corner Joint                          |
| Material          | 6063-T5 primary aluminum                       |
| Color             | Primary Colors                                 |
| Surface Treatment | Optional aluminum surface/surface sandblasting |
| Usage Scenarios   | Aluminum profile doors and windows             |
| Packing           | Carton Box (500pcs/carton standard or custom)  |
| Warranty          | 3 years                                        |

#### **Product Images**





#### **Additional Resources**

Download Product Introduction (PDF)

### **Packaging & Delivery**



## About Foshan Xuanqing

Foshan Xuanqing Door and Window Accessories Co., Ltd. is a specialized manufacturer of door and window accessories with over ten years of industry experience. We offer comprehensive solutions including aluminum corner code customization, research, development, and manufacturing. Our product range includes various types of corner codes, anti-fall devices, hinges, and curtain wall pendants.

With multiple patented products and certifications, we serve both domestic and international markets, including Europe and America. Our commitment to quality, innovation, and customer-focused solutions has established us as a trusted partner in the door and window hardware ind