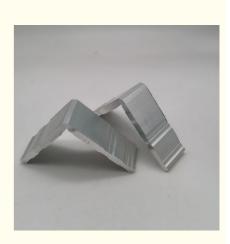

# L Shape Aluminum Corner Connector For Screen Window Sash And Frame

# **Basic Information**

- Place of Origin:
- Brand Name:
- 500PCS • Minimum Order Quantity:
- Price: Negotiable Carton Box
- Packaging Details:
- Delivery Time: 10-15 work days • Payment Terms: ΤT

China XuanQing

• Supply Ability: 3000000pcs/mon



# **Product Specification**

| <ul> <li>Warranty:</li> </ul>        | 3 Years                                                                                                      |
|--------------------------------------|--------------------------------------------------------------------------------------------------------------|
| After-sale Service:                  | Online Technical Support, Onsite Training,<br>Onsite Inspection, Free Spare Parts, Return<br>And Replacement |
| Project Solution Capability:         | Graphic Design, Total Solution For Projects                                                                  |
| <ul> <li>Application:</li> </ul>     | Hotel,home,office                                                                                            |
| <ul> <l