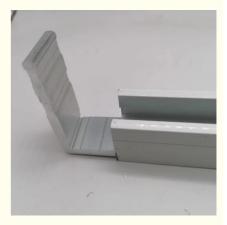

|
| Color:                               | Primary Colors                                                                                               |
| <ul> <li>Usage Scenarios:</li> </ul> | Aluminum Profile Doors And Windows                                                                           |
| • Function:                          | Connecting The Corner Of The Door Or Window Spelling                                                         |
| • Feature:                           | Durable And Solid                                                                                            |
| Packing:                             | Carton Box                                                                                                   |



# L Shape Aluminum Corner Connector For Screen Window Sash And Frame

#### **Product Overview**

This L-shaped aluminum hardware profile corner joint connector is specifically designed for screen window sashes and frames. Made of durable 6063-T5 primary aluminum, it offers excellent corrosion resistance and structural stability. The innovative L-shape design ensures seamless connection between sash and frame components, maintaining proper alignment and enhancing the overall performance and longevity of screen windows.

### **Key Features**

Durable 6063-T5 primary aluminum construction Corrosion-resistant for long-lasting performance L-shape design for secure corner connections Maintains proper window sash and frame alignment Enhances structural stability of screen windows Available with