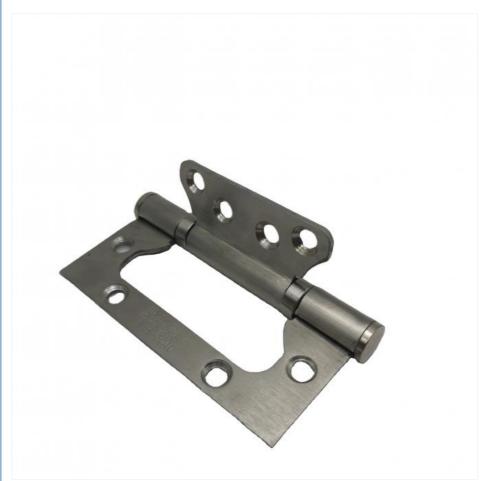

#### **Key Features**

Material: 304 Stainless steel

Size: 4 inches

Application: Suitable for entry doors, interior doors, cabinet doors, and commercial doors

Features: Durable, secure, quiet, stylish, resilient in damp environments, high strength for heavy use

Material: Stainless Steel

Color: Silver Or Customization Options

Applications: All Swing Door
 Opening Angle: 0-180 Degree
 Species: Door Hardware
 Packing: Carton Box

Finish: Oxidation / Sandblasting
 Highlight: Butterfly Stainless Steel Hinge,