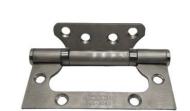

#### **Key Features**

Material: 304 Stainless steel

Size: 4 inches

Application: Suitable for entry doors, interior doors, cabinet doors, and commercial doors

Features: Durable, secure, quiet, stylish, resilient in damp environments, high strength for heavy use

Material: Stainless Steel

Color: Silver Or Customization Options

Applications: All Swing Door
 Opening Angle: 0-180 Degree
 Species: Door Hardware
 Packing: Carton Box

Finish: Oxidation / Sandblasting
 Highlight: Butterfly Stainless Steel Hinge,