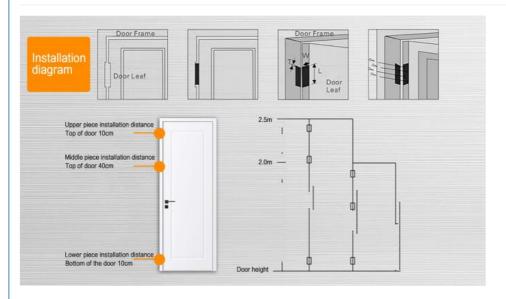

#### **Installation Guide**

1. Upper piece installation distance: Top of door 10cm

- 2. Middle piece installation distance: Top of door 40cm
- 3. Lower piece installation distance: Bottom of the door 10cm