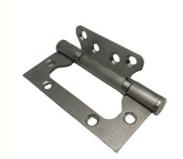

#### **Key Features**

Material: 304 Stainless steel

Size: 4 inches

Application: Suitable for entry doors, interior doors, cabinet doors, and commercial doors

Features: Durable, secure, quiet, stylish, resilient in damp environments, high strength for heavy use

Material: Stainless Steel

Color: Silver Or Customization Options

Applications: All Swing Door
 Opening Angle: 0-180 Degree
 Species: Door Hardware
 Packing: Carton Box

Finish: Oxidation / Sandblasting
 Highlight: Butterfly Stainless Steel Hinge,