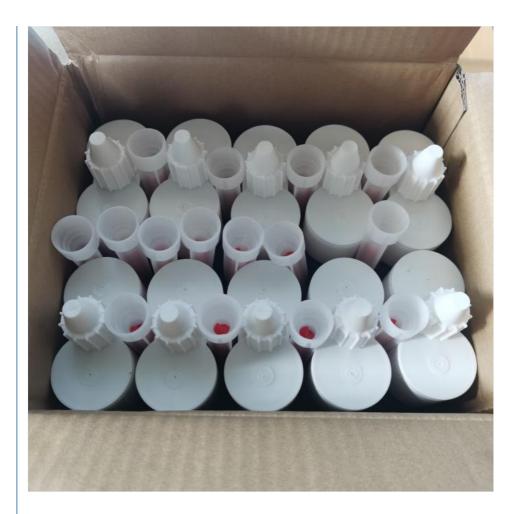

## **Packaging Information**

Standard packaging includes 10 pairs per box. Custom packaging options available to meet specific customer requirements.