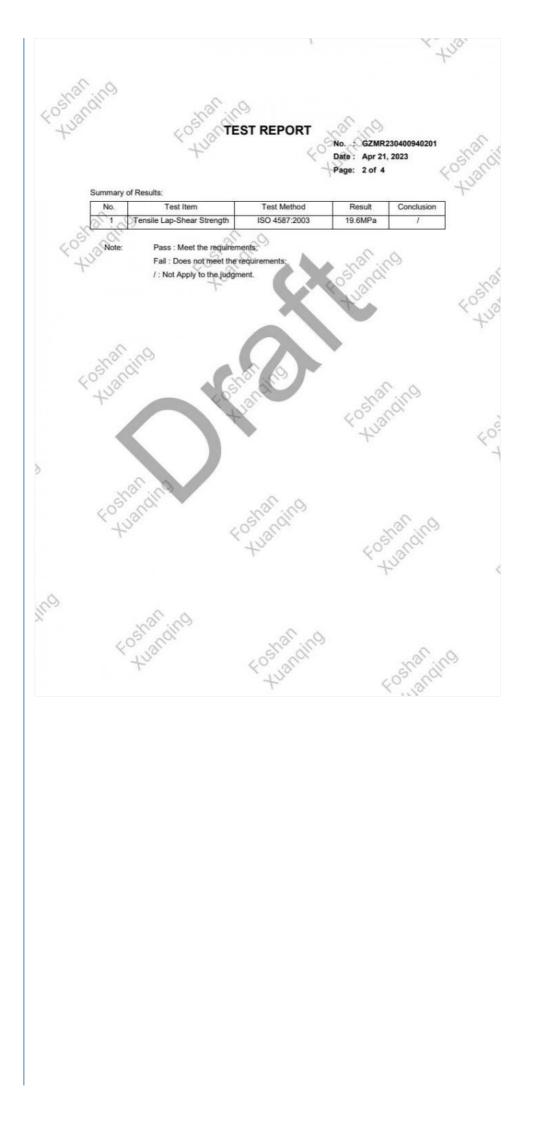

istic              | Waterproof                                                      |
| Color                       | Light Yellow                                                    |

# **Product Description**

This two-component polyurethane adhesive sealant is designed for corner angle frame assembly of windows and doors made of aluminum only. It provides strong adhesion, high strength, and excellent weather resistance.

#### **Key Features**

Specially formulated for assembling corner angles of aluminum window and door frames

High-quality two-component adhesive sealant

Provides excellent weather resistance and durability

Offers good flexibility for frame movement

Easy to apply for reliable sealing

Waterproof characteristics

Solvent-free composition

#### **Product Images**













## **Packaging Information**

Standard packaging includes 10 pairs per box. Custom packaging options available to meet specific customer requirements.



## **Manufacturer Information**

Foshan Xuanqing Door and Window Accessories Co., Ltd. specializes in door and window accessories including aluminum corner code customization. As an innovative technology enterprise, we combine research, development, manufacturing, and sales to provide comprehensive solutions.

Our product range includes various corner codes, anti-fall devices, elevators, hinges, curtain wall pendants, and more. With over twenty patented products meeting national standards, we serve both domestic and international markets including Europe and America.