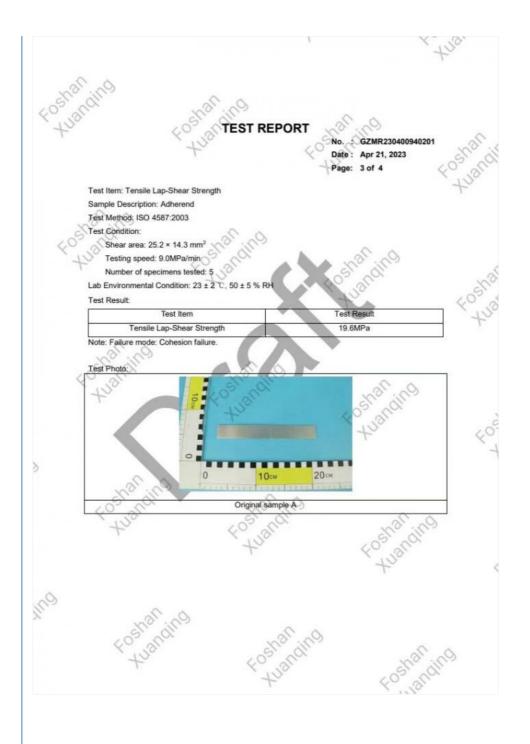

# **Product Description**

This two-component polyurethane adhesive sealant is designed for corner angle frame assembly of windows and doors made of aluminum only. It provides strong adhesion, high strength, and excellent weather resistance.

#### **Key Features**

Specially formulated for assembling corner angles of aluminum window and door frames

High-quality two-component adhesive sealant

Provides excellent weather resistance and durability