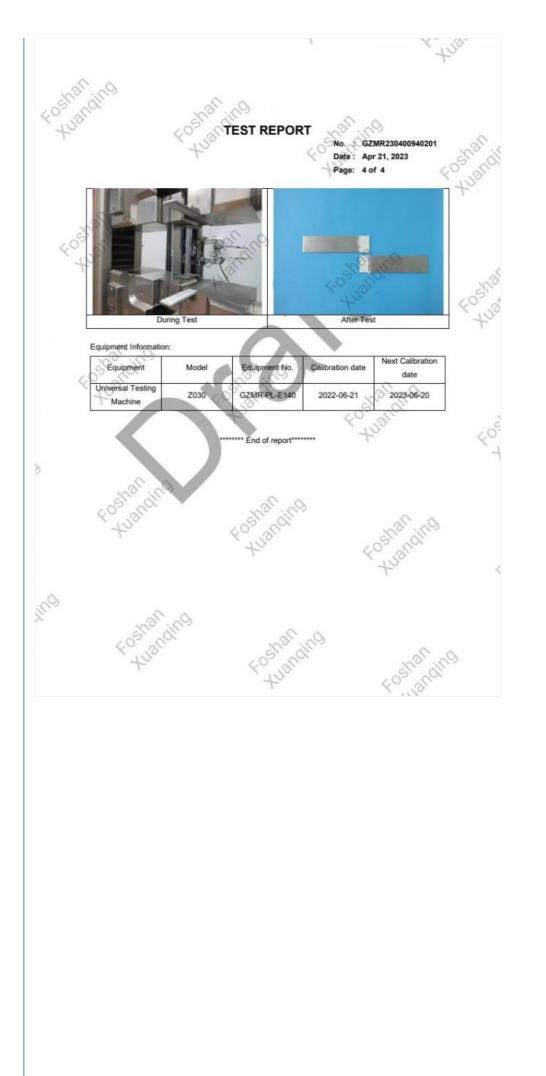

# **Product Description**

This two-component polyurethane adhesive sealant is designed for corner angle frame assembly of windows and doors made of aluminum only. It provides strong adhesion, high strength, and excellent weather resistance.

#### **Key Features**

Specially formulated for assembling corner angles of aluminum window and door frames

High-quality two-component adhesive sealant

Provides excellent weather resistance and durability