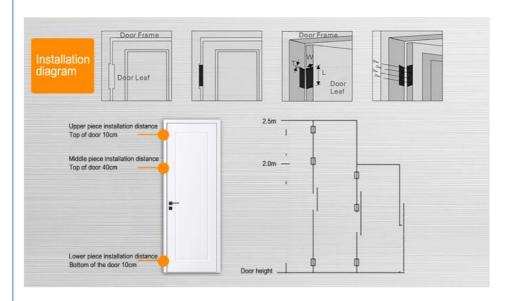

## **Installation Diagram**

## **Installation Guidelines**

- Upper piece installation distance: 10cm from top of door
- Middle piece installation distance: 40cm from top of door
- Lower piece installation distance: 10cm from bottom of door