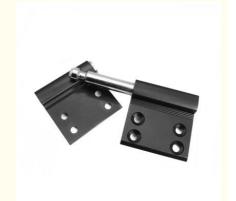

Application: All Swing Door
Design Style: Modern
Type: N
Product Name: Hinge

Material: 6063-T5 Primary AluminumColor: Silver Or Customization Options

Applications: All Swing Door
 Opening Angle: 0-180 Degree
 Species: Door Hardware
 Packing: Carton Box

#### **Product Attributes**

| Warranty                    | 3 years                                                                              |
|-----------------------------|--------------------------------------------------------------------------------------|
| After-sale Service          | Online technical support, Onsite Training, Onsite Inspection, Return and Replacement |
| Project Solution Capability | Graphic design, total solution for projects                                          |
| Application                 | All swing door                                                                       |
| Design Style                | Modern                                                                               |
| Material                    | 6063-T5 primary aluminum                                                             |
| Color                       | Silver or customization options                                                      |
| Opening angle               | 0-180 Degree                                                                         |
| Finish                      | Oxidation / Sandblasting                                                             |
| Packing                     | Carton Box                                                                           |