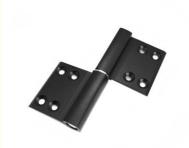

Application: All Swing Door
Design Style: Modern
Type: N
Product Name: Hinge

Material: 6063-T5 Primary AluminumColor: Silver Or Customization Options

Applications: All Swing Door
 Opening Angle: 0-180 Degree
 Species: Door Hardware
 Packing: Carton Box

#### **Product Attributes**

| Warranty                    | 3 years                                                                              |
|-----------------------------|--------------------------------------------------------------------------------------|
| After-sale Service          | Online technical support, Onsite Training, Onsite Inspection, Return and Replacement |
| Project Solution Capability | Graphic design, total solution for projects                                          |
| Application                 | All swing door                                                                       |
| Design Style                | Modern                                                                               |
| Material                    | 6063-T5 primary aluminum                                                             |
| Color                       | Silver or customization options                                                      |
| Opening angle               | 0-180 Degree                                                                         |
| Finish                      | Oxidation / Sandblasting                                                             |
| Packing                     | Carton Box                                                                           |